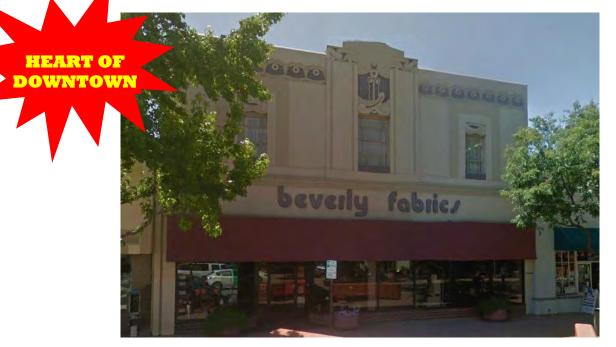

## **PICTURES**

#### **IMAGINE YOUR BUSINESS IN SALINAS, CALIFORNIA**

- **LOCATION:** 344 Main Street, Salinas, CA. Complimentary destination and convenience retail shops, restaurants, banking, offices, and services. Abundant public parking.
- **AVAILABLE:** +/- 11,742 SF total enclosed space with elevator and awning storefront for sale. This 2 story building is +/- 5,919 SF ground level and +/- 5,553 SF mezzanine and 2<sup>nd</sup> level and sits on +/-.15 acres of land.
  - **ASKING:** \$1,650,000.00 (+/- \$141 PSF below replacement cost!)
  - **OTHER:** Beautiful architecture, situated in the heart of the historic downtown
- IMPORTANT: Do Not Disturb Owner!
- HIGH VISIBITY LOCATION
- COMPLIMENTARY SHOPPING
- ABUNDANT PUBLIC PARKING
- GREAT DEMOGRAPHICS
- HEART OF HISTORIC DOWNTOWN
- CONVENIENT HIGHWAY ACCESS
- FOR ADDITIONAL INFORMATION CONTACT: ROBERT BURGESS 415-860-5000