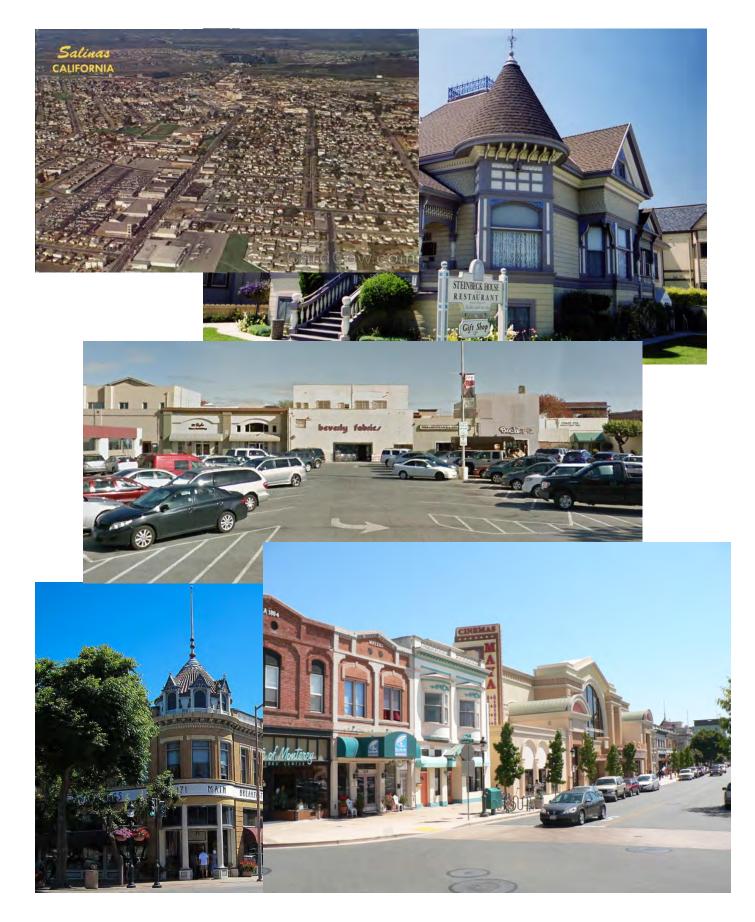

## **PICTURES**

#### **IMAGINE YOUR BUSINESS IN SALINAS, CALIFORNIA**

- **LOCATION:** 344 Main Street, Salinas, CA. Complimentary destination and convenience retail shops, restaurants, banking, offices, and services. Abundant public parking.
- **AVAILABLE:** +/- 11,742 SF total enclosed space with elevator and awning storefront for sale. This 2 story building is +/- 5,919 SF ground level and +/- 5,553 SF mezzanine and 2<sup>nd</sup> level and sits on +/-.15 acres of land.
  - **ASKING:** \$1,650,000.00 (+/- \$141 PSF below replacement cost!)
  - **OTHER:** Beautiful architecture, situated in the heart of the historic downtown
- IMPORTANT: Do Not Disturb Owner!
- HIGH VISIBITY LOCATION
- COMPLIMENTARY SHOPPING
- ABUNDANT PUBLIC PARKING
- GREAT DEMOGRAPHICS
- HEART OF HISTORIC DOWNTOWN
- CONVENIENT HIGHWAY ACCESS
- FOR ADDITIONAL INFORMATION CONTACT: ROBERT BURGESS 415-860-5000