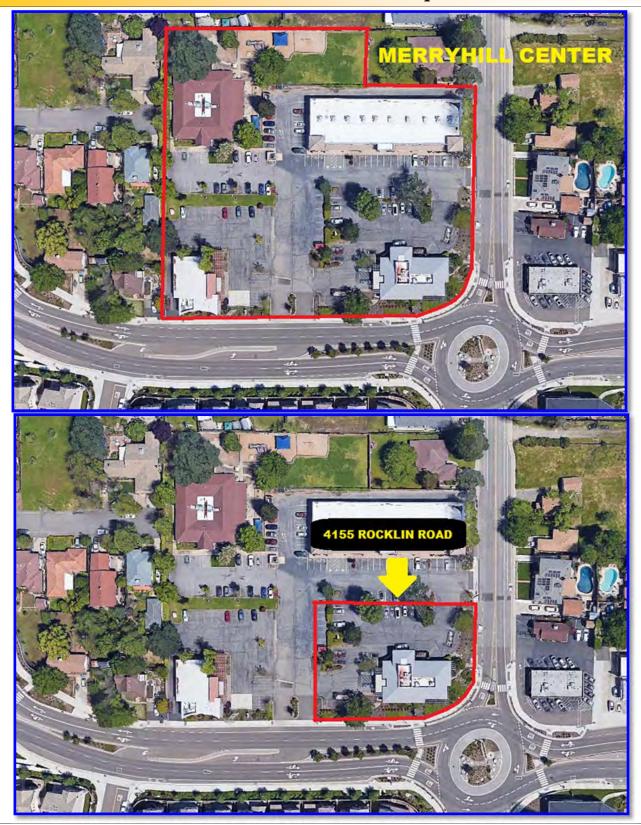

#### 4155 Rocklin Road, Rocklin, CA— Aerial Maps

THE INFORMATION PROVIDED ABOVE AND HEREIN IS GIVEN WITH THE UNDERSTANDING THAT ALL NEGOTIATIONS RELATING TO THE PURCHASING AND/OR LEASING OF THE PROPERTY DESCRIBED THEREIN SHALL BE CONDUCTED THROUGH THIS OFFICE. ALTHOUGH NOT GUARANTEED, THIS SAME INFORMATION HAS BEEN SECURED FROM SOURCES WE BELIEVE TO BE RELIABLE, AND IT IS SUBJECT TO CHANGES, ERRORS, OMISSIONS, AND/OR WITHDRAWAL WITHOUT NOTICE. IT IS ALSO RECOMMENDED THAT ALL INTERESTED PARTIES CONDUCT AN INDEPENDENT VERIFICATION OF ALL INFORMATION PROVIDED HEREIN DEEMED PERTINENT BY SUCH PARTIES. THE DELIVERY OF THIS EXHIBIT DOES NOT CONSTITUTE A REPRESENTATION OR WARRANTY AS TO THE DEVELOPMENT OR ANY ASPECT THEREOF REFERENCED IN THIS BROCHURE. ANY REPRESENTATION OR WARRANTY TO BE FURNISHED TO ANY BUYER AND/OR TENANT IS TO BE SPECIFICALLY CONTAINED WITHIN THE RESPECTIVE PURCHASE AND/OR LEASE AGREEMENT.