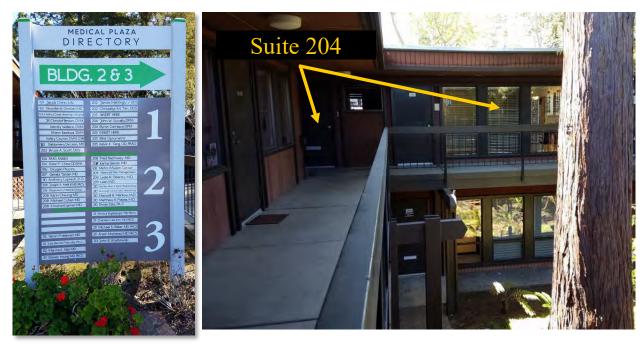

Y SUCH PARTIES.

# SCHEMATIC SITE PLAN 130 LA CASA VIA, BUILDING 1, WALNUT CREEK, CA



IMPORTANT NOTICE: THIS IS A SCHEMATIC DRAWING OF THE PROPERTY, BUILDINGS, PREMISES (HIGHLIGHTED IN RED), AND PARKING LOT; AND IT IS AN APPROXIMATION FOR REFERENCE PURPOSES ONLY. THE DRAWING MAY OR MAY NOT BE TO SCALE AND THERE MAY BE VARIATIONS IN THE LAYOUT AND/OR THE FEATURES, INCLUDING, BUT NOT LIMITED TO THE NUMBER OF AND/OR PLACEMENT OF WALLS, WINDOWS, DOORS, EQUIPMENT AND/OR PARKING SPACES. BECAUSE IT IS SUBJECT TO ERRORS AND/OR OMISSIONS, IT IS RECOMMENDED THAT ALL INTERESTED PARTIES CONDUCT AN INDEPENDENT VERIFICATION, BY AN APPROPRIATE/RESPECTIVE EXPERT, OF ANY ITEM CONTAINED HEREIN DEEMED PERTINENT BY SUCH PARTIES.

### **MAPS**



### **LOCAL MAPS**



**STREET** 

### **EXTERIOR PICTURES**



Suite 204 Access Via Upper Ground Level and/or Ramp





## **INTERIOR PICTURES**





### **INTERIOR PICTURES**







### **INTERIOR PICTURES**









# AERIAL 130 LA CASA VIA & JOHN MUIR MEDICAL CENTER



THE INFORMATION PROVIDED ABOVE AND HEREIN IS GIVEN WITH THE UNDERSTANDING THAT ALL NEGOTATIONS RELATING TO THE PURCHASING AND/OR LEASING OF THE PROPERTY DESCRIBED THEREIN SHALL BE CONDUCTED THROUGH THIS OFFICE. AITHOUGH NOT GUARANTEED, THIS SAME INFORMATION HAS BEEN SECURED FROM SOURCES WE BELIEVE TO BE RELIABLE, AND IT IS SUBJECT TO CHANGES. BERRORS, OMISSIONS, AND/OR WITHDRAWAWA WITHOUT OF IT IS ALSO RECOMMENDED THAT THAL INTERESTED PARTIES CONDUCT AN INDEPENDENT VERFICATION OF ALL STANDED HEREIN DEFENDED THAT SHEED THE SCHOOL OF A TO THE DEVELOPMENT OF A SPECT THEREOF REFERENCED