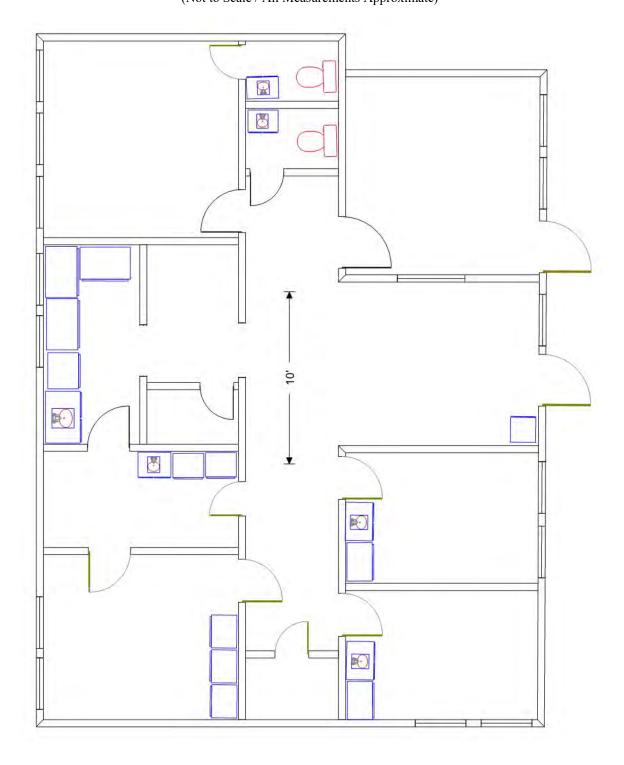

### SCHEMATIC DRAWING

130 La Casa Via, Building 1, Suite 204 Walnut Creek, CA 94598 (Not to Scale / All Measurements Approximate)

IMPORTANT NOTICE: THIS IS A SCHEMATIC DRAWING OF THE PROPERTY/PREMISES; AND IT IS AN APPROXIMATION FOR REFERENCE PURPOSES ONLY. THE DRAWING MAY OR MAY NOT BE TO SCALE AND THERE MAY BE VARIATIONS IN THE LAYOUT AND/OR THE FEATURES, INCLUDING, BUT NOT LIMITED TO THE NUMBER OF AND/OR PLACEMENT OF WALLS, WINDOWS, DOORS, FURNITURE, FIXTURES AND/OR EQUIPMENT. BECAUSE IT IS SUBJECT TO ERRORS AND/OR OMISSIONS, IT IS RECOMMENDED THAT ALL INTERESTED PARTIES CONDUCT AN INDEPENDENT VERIFICATION, BY AN APPROPRIATE/RESPECTIVE EXPERT, OF ANY ITEM CONTAINED HEREIN DEEMED PERTINENT BY SUCH PARTIES.