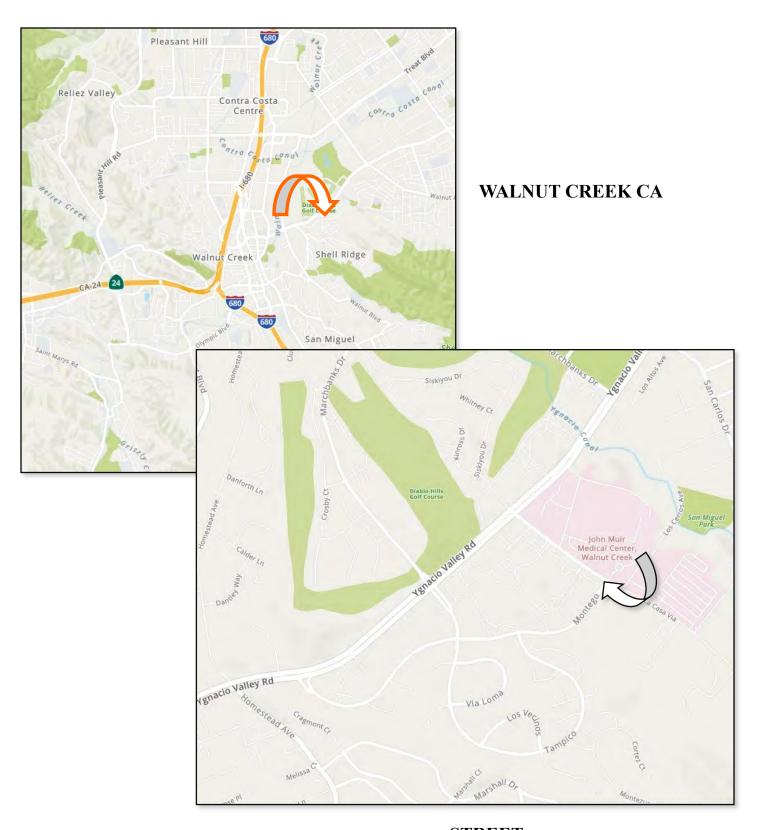

Y ITEM CONTAINED HEREIN DEEMED PERTINENT BY SUCH PARTIES.

# SCHEMATIC SITE PLAN 130 LA CASA VIA, BUILDING 1, WALNUT CREEK, CA



IMPORTANT NOTICE: THIS IS A SCHEMATIC DRAWING OF THE PROPERTY, BUILDINGS, PREMISES (HIGHLIGHTED IN RED), AND PARKING LOT; AND IT IS AN APPROXIMATION FOR REFERENCE PURPOSES ONLY. THE DRAWING MAY OR MAY NOT BE TO SCALE AND THERE MAY BE VARIATIONS IN THE LAYOUT AND/OR THE FEATURES, INCLUDING, BUT NOT LIMITED TO THE NUMBER OF AND/OR PLACEMENT OF WALLS, WINDOWS, DOORS, EQUIPMENT AND/OR PARKING SPACES. BECAUSE IT IS SUBJECT TO ERRORS AND/OR OMISSIONS, IT IS RECOMMENDED THAT ALL INTERESTED PARTIES CONDUCT AN INDEPENDENT VERIFICATION, BY AN APPROPRIATE/RESPECTIVE EXPERT, OF ANY ITEM CONTAINED HEREIN DEEMED PERTINENT BY SUCH PARTIES.

### **MAPS**



### **LOCAL MAPS**



**STREET** 

### **EXTERIOR PICTURES**



Suite 204 Access Via Upper Ground Level and/or Ramp





## **INTERIOR PICTURES**





### **INTERIOR PICTURES**







### **INTERIOR PICTURES**









# AERIAL 130 LA CASA VIA & JOHN MUIR MEDICAL CENTER



THE INFORMATION PROVIDED ABOVE AND HEREIN IS GIVEN WITH THE UNDERSTANDING THAT ALL NEGOTATIONS RELATING TO THE PURCHASING AND/OR LEASING OF THE PROPERTY DESCRIBED THEREIN SHALL BE CONDUCTED THROUGH THIS OFFICE. AITHOUGH NOT GUARANTEED, THIS SAME INFORMATION HAS BEEN SECURED FROM SOURCES WE BELIEVE TO BE RELIABLE, AND IT IS SUBJECT TO CHANGES. BERRORS, OMISSIONS, AND/OR WITHDRAWAWA WITHOUT OF IT IS ALSO RECOMMENDED THAT THAL INTERESTED PARTIES CONDUCT AN INDEPENDENT VERFICATION OF ALL STANDED HEREIN DEFENDED THAT SHEED THE SCHOOL OF A TO THE