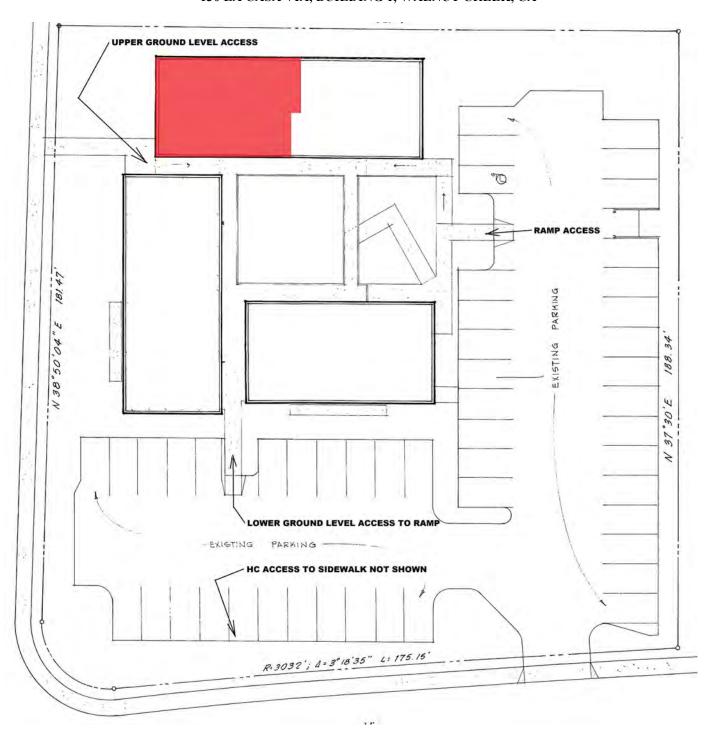

# SCHEMATIC SITE PLAN 130 LA CASA VIA, BUILDING 1, WALNUT CREEK, CA

IMPORTANT NOTICE: THIS IS A SCHEMATIC DRAWING OF THE PROPERTY, BUILDINGS, PREMISES (HIGHLIGHTED IN RED), AND PARKING LOT; AND IT IS AN APPROXIMATION FOR REFERENCE PURPOSES ONLY. THE DRAWING MAY OR MAY NOT BE TO SCALE AND THERE MAY BE VARIATIONS IN THE LAYOUT AND/OR THE FEATURES, INCLUDING, BUT NOT LIMITED TO THE NUMBER OF AND/OR PLACEMENT OF WALLS, WINDOWS, DOORS, EQUIPMENT AND/OR PARKING SPACES. BECAUSE IT IS SUBJECT TO ERRORS AND/OR OMISSIONS, IT IS RECOMMENDED THAT ALL INTERESTED PARTIES CONDUCT AN INDEPENDENT VERIFICATION, BY AN APPROPRIATE/RESPECTIVE EXPERT, OF ANY ITEM CONTAINED HEREIN DEEMED PERTINENT BY SUCH PARTIES.