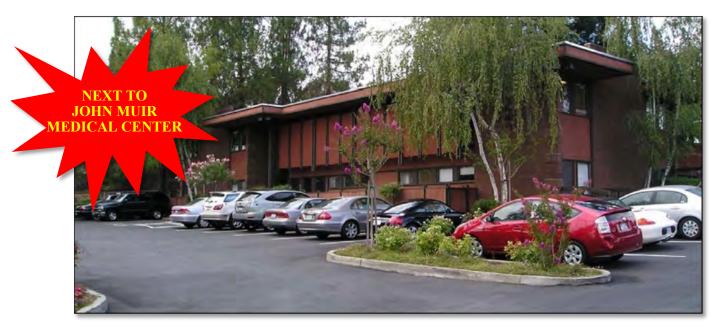

# California Commercial Properties

MAIL: P.O. BOX 181, ALAMO, CA 94507-0181 OFFICE: 3195 DANVILLE BOULEVARD, SUITE 2, ALAMO, CA TEL: 925-820-6700

### MEDICAL OFFICE SUITE

## MUIR MEDICAL PARK, BUILDING 1, WALNUT CREEK, CALIFORNIA "BEST MEDICAL LOCATION IN TOWN"



**LOCATION:** 130 La Casa Via, Building 1, in Walnut Creek, CA is strategically located directly across

the street from John Muir Medical Center, the heart of the area's premier medical community. The site is surrounded by premium demographics with egress/ingress to Ygnacio Valley Road and access to nearby Ygnacio Valley Shopping Center and Downtown Wal-

nut Creek.

**PROJECT:** Muir Medical Park is a quaint and comfortable, yet professional, multiple building, 2-

story boutique medical office project.

**AVAILABLE:** Suite 204; is a +/- 1,259 SF (low 6% load) corner space; \$2.95 PSF PM Modified Gross;

accessible from upper ground level and/or ramp.

**TERMS:** Modified Gross (not Triple Net); Lessee pays PG&E

• HIGH VISIBITY LOCATION

• HEART OF MEDICAL DISTRICT

QUAINT & PROFESSI